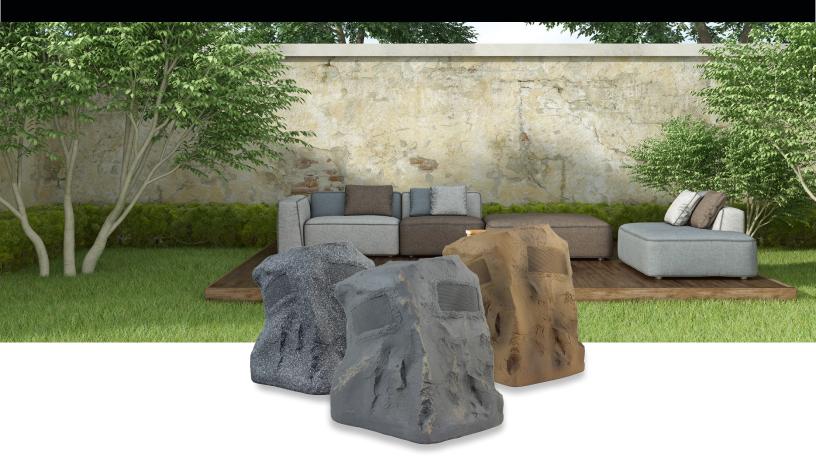

## Omni Rock Outdoor Speaker

The OmniRock is an excellent addition to gardens, pools sides, lawns, other outdoor spaces where you want to add great sound. With 200 watts of power handling and an omni-directional design, this sturdy rock speaker cranks out clear, rich sound over a 120 to 200-foot distribution area, and its all-weather enclosure blends right into the scenery.

## **SPECIFICATIONS**

- 8" 2 Way Weather-Resistant Rock Speaker
- Woofer: 8" Polypropylene Cone
- Tweeter: 1" Soft DomePower Handling: 200w
- Sensitivity: 87db 1w/1m

- Freq Response: 30hz-18khz
- Impedance: 8 Ohms
- Colors: Brown, Slate, Gray
- Dimensions H14.2"x W11.9"x L13.4"